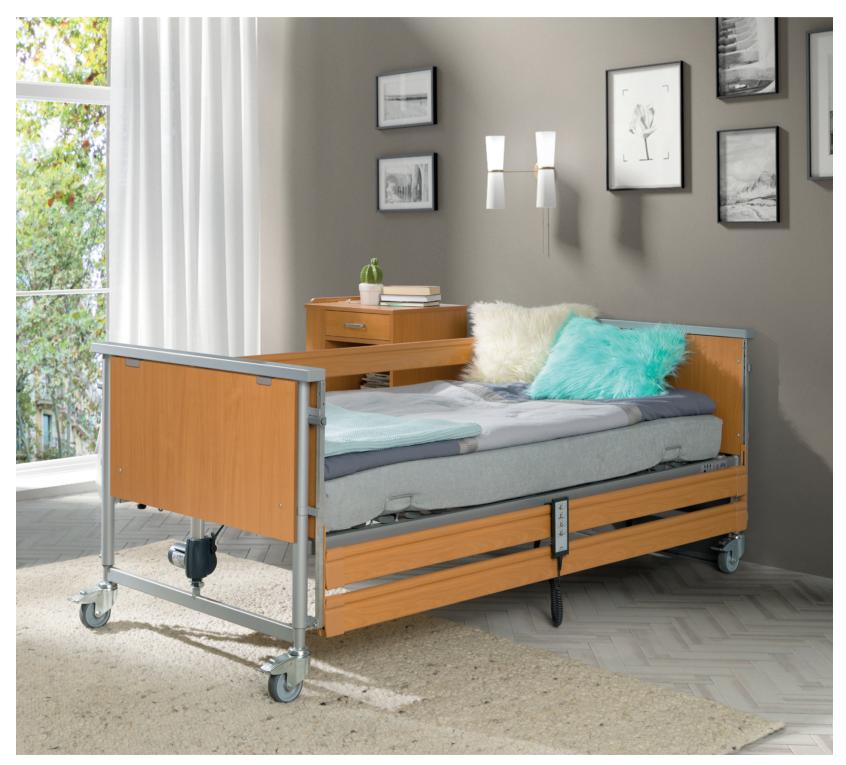

In the picture: PB 325 bed in beech with actuator cover plate. Accessories: cabinet Rubens 1 in beech.

- 1. Maximum user weight: 200 kg
- 2. Handset with lockable functions
- 3. Brake castors

- 4. Linak drive system
- 5. Knee section adjustment (option)
- 6. Main lifting actuator cover (option)