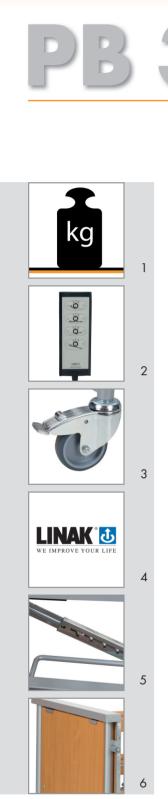

In the picture: PB 325 bed in beech with actuator cover plate. Accessories: cabinet Rubens 1 in beech.

- 1. Maximum user weight: 200 kg
- 2. Handset with lockable functions
- 3. Brake castors

- 4. Linak drive system
- 5. Knee section adjustment (option)
- 6. Main lifting actuator cover (option)