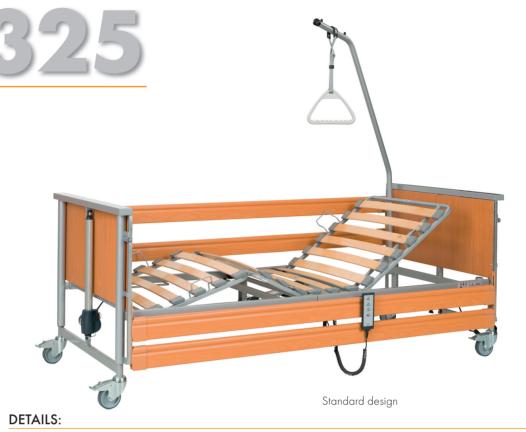

## PB 325

The economy PB 325 bed stands out with its lightweight design while retaining all the functions and requirements of a modern long-term care bed. This model is ideal for use both at home and in nursing homes. Due to its special parameters, this bed is also ideally suited for rehabilitation equipment rentals.

In the picture: PB 325 bed in beech with actuator cover plate. Accessories: cabinet Rubens 1 in beech.

- 1. Maximum user weight: 200 kg
- 2. Handset with lockable functions
- 3. Brake castors

- 4. Linak drive system
- 5. Knee section adjustment (option)
- 6. Main lifting actuator cover (option)