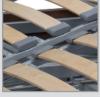

# PB 533 DB



The PB 533 DB cover with a static mattress platform is our proposal for a solution that enables the bed to be used by both partners while maintaining all its essential functions. This one-of-a-kind bed allows constant support and the presence of a carer / partner, which is an important factor in convalescence and patient care.



In the picture: PB 533 nut cover with two static mattress platforms PB 521.



# PB 533 DB





3

Δ

5

6









PB 533 DB (nut frame)

4. Individual control of each mattress

support platform

Double lifting system
Round feet base (option)

# DETAILS:

- 1. Nut decorative surrounds
- 2. Option to add folding side rails
- 3. Various dimensions of mattress support platform

### OPTIONS:

extendable mattress support platform • colours choice • option to add hidden castors

### BASIC TECHNICAL DATA:

| Safe working load:                          | 330,0 kg         |
|---------------------------------------------|------------------|
| Maximum user weight:                        | 2 × 140 kg       |
| Mattress support platform height adjustment | from 39 to 80 cm |
| Back rest adjustment:                       | 0 ÷ 70°          |
| Lower leg rest adjustment:                  | 0 ÷ 20°          |
|