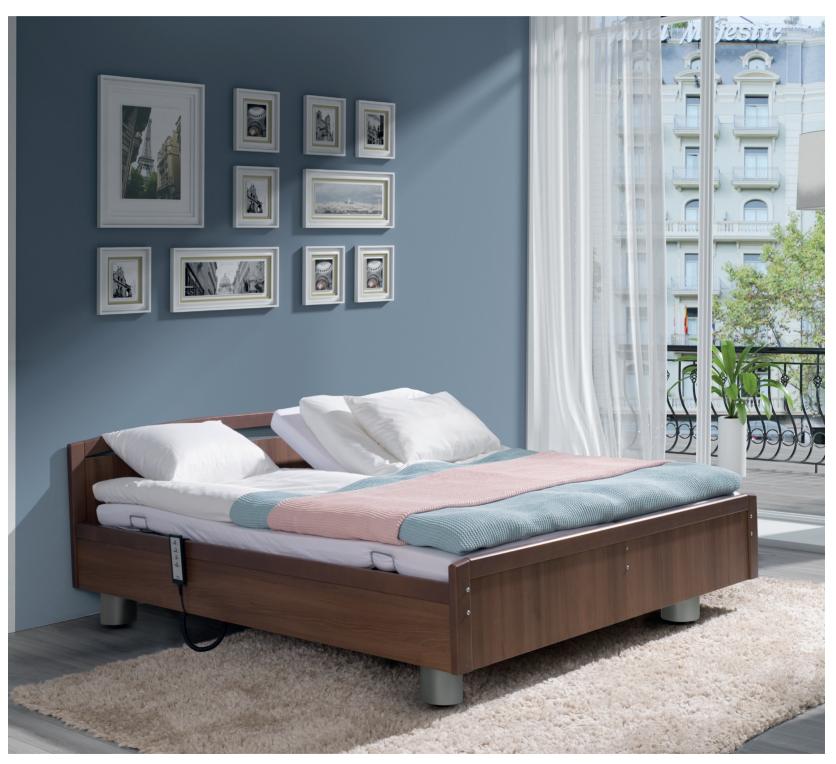

# PB 533 DB

The PB 533 DB cover with a static mattress platform is our proposal for a solution that enables the bed to be used by both partners while maintaining all its essential functions. This one-of-a-kind bed allows constant support and the presence of a carer / partner, which is an important factor in convalescence and patient care.

In the picture: PB 533 nut cover with two static mattress platforms PB 521.

# PB 533 DB

3

Δ

5

6

PB 533 DB (nut frame)

4. Individual control of each mattress

support platform

Double lifting system
Round feet base (option)