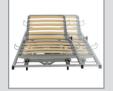

# PB 533 DB



The PB 533 DB cover with a static mattress platform is our proposal for a solution that enables the bed to be used by both partners while maintaining all its essential functions. This one-of-a-kind bed allows constant support and the presence of a carer / partner, which is an important factor in convalescence and patient care.



In the picture: PB 533 nut cover with two static mattress platforms PB 521.



# PB 533 DB





3

Δ

5

6









PB 533 DB (nut frame)

4. Individual control of each mattress

support platform

Double lifting system
Round feet base (option)

# DETAILS:

- 1. Nut decorative surrounds
- 2. Option to add folding side rails
- 3. Various dimensions of mattress support platform

### OPTIONS:

extendable mattress support platform • colours choice • option to add hidden castors

### BASIC TECHNICAL DATA:

| Safe working load:                          | 330,0 kg         |
|---------------------------------------------|------------------|
| Maximum user weight:                        | 2 × 140 kg       |
| Mattress support platform height adjustment | from 39 to 80 cm |
| Back rest adjustment:                       | 0 ÷ 70°          |
| Lower leg rest adjustment:                  | 0 ÷ 2