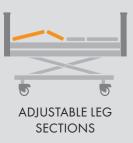

### BASIC TECHNICAL DATA:

| Safe working load:                          | 330,0 kg         |
|---------------------------------------------|------------------|
| Maximum user weight:                        | 2 × 140 kg       |
| Mattress support platform height adjustment | from 39 to 80 cm |
| Back rest adjustment:                       | 0 ÷ 70°          |
| Lower leg rest adjustment:                  | 0 ÷ 20°          |
| External dimensions (length × width):       | 207 × 165 cm     |
| Clearance under the bed:                    | approx. 16 cm    |
| Total weight:                               | 189,7 kg         |
| Adjustable foot:                            | max 100 mm       |