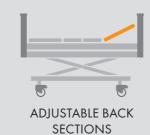

### BASIC TECHNICAL DATA:

| Safe working load:                          | 330,0 kg         |
|---------------------------------------------|------------------|
| Maximum user weight:                        | 2 × 140 kg       |
| Mattress support platform height adjustment | from 39 to 80 cm |
| Back rest adjustment:                       | 0 ÷ 70°          |
| Lower leg rest adjustment:                  | 0 ÷ 20°          |
| External dimensions (length × width):       | 207 × 165 cm     |
| Clearance under the bed:                    | approx. 16 cm    |
| Total weight:                               | 189,7 kg         |
| Adjustable foot:                            | max 100 mm       |