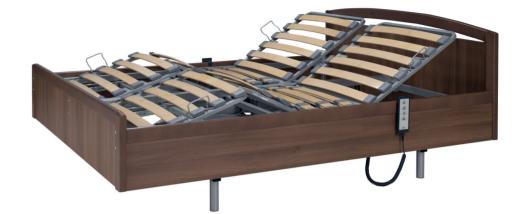

# PB 533 DB

The PB 533 DB cover with a static mattress platform is our proposal for a solution that enables the bed to be used by both partners while maintaining all its essential functions. This one-of-a-kind bed allows constant support and the presence of a carer / partner, which is an important factor in convalescence and patient care.

In the picture: PB 533 nut cover with two static mattress platforms PB 521.

# PB 533 DB

3

Δ

5

6

PB 533 DB (nut frame)

4. Individual control of each mattress

support platform