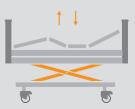

endable mattress support platform • colours choice • option to add hidden castors

### BASIC TECHNICAL DATA:

| Safe working load:                          | 330,0 kg         |
|---------------------------------------------|------------------|
| Maximum user weight:                        | 2 × 140 kg       |
| Mattress support platform height adjustment | from 39 to 80 cm |
| Back rest adjustment:                       | 0 ÷ 70°          |
| Lower leg rest adjustment:                  | 0 ÷ 20°          |
| External dimensions (length × width):       | 207 × 165 cm     |
| Clearance under the bed:                    | approx. 16 cm    |
| Total weight:                               | 189,7 kg         |
| Adjustable foot:                            | max 100 mm       |

## FUNCTIONS:







ADJUSTABLE HEIGHT MATTRESS SUPPORT PLATFORM

26